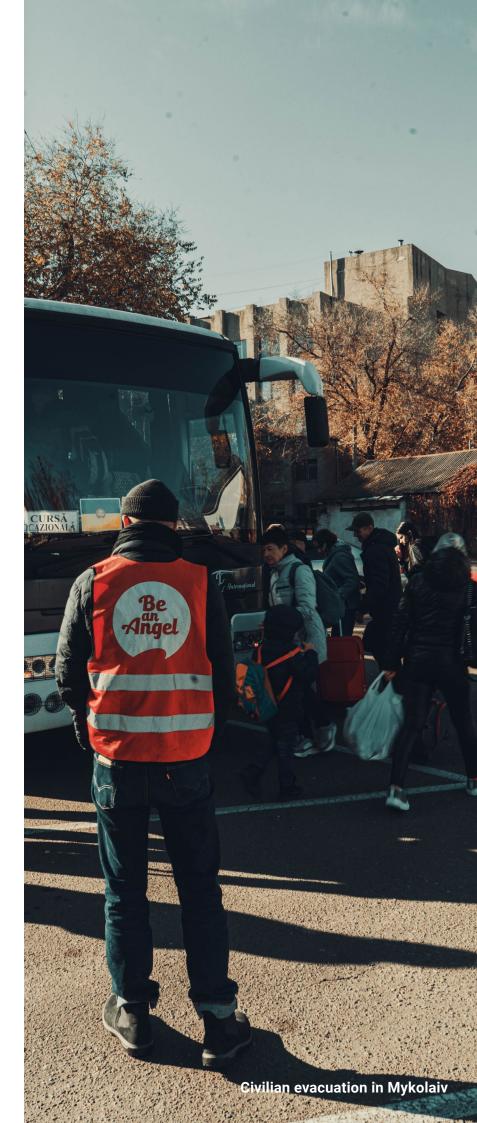

When the Russian invasion of Ukraine began, our focus became concentrated on providing relief for the humanitarian crisis. We immediately jumped into action and by March 4th we were in Mykolaiv picking up the first bus of refugees.

## Over 19,000 civilians evacuated

and counting! We provide evacuations for able-bodied civilians by bus. For those too old, vulnerable and ill, we provide medical evacuations by ambulance and special ambulance aircraft. Furthermore, we provide them with adequate accomodation during the trip and upon arrival.