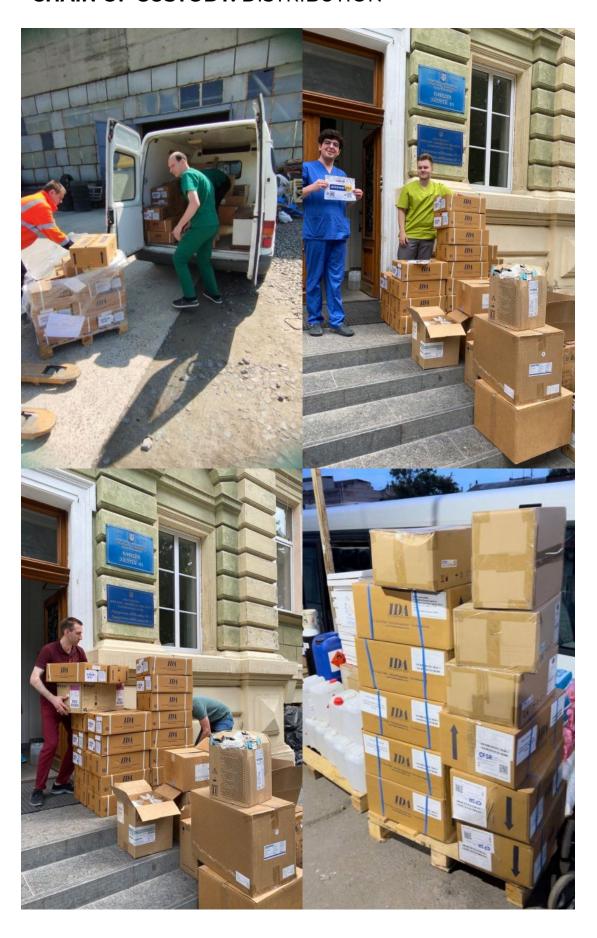

#### 3. Distribution Implementation and Monitoring

Once outgoing shipments are carefully sorted, packed, and wrapped in plastic for extra waterproofing, they are loaded onto vans or trucks and transported directly to the end users. For certain locations and when appropriate, Nova Poshta (postal services) is used. About 400 parcels and two to three transports leave the warehouse daily.

Upon identifying critical need areas, shipments were prepared for the different batches and sent out with our logistiscs volunters throughout Ukraine.

A full list of locations is below:

- Danylo Halytsky Lviv National Medical University Department of Surgery N1
- Health Care Department of Lviv Regional State Administration Lviv Regional Clinical Hospital Surgical Department N2 Surgical Department N3
- National Police Department №34 Poltava
- Rehabilitation Center for Veterans of the Russian-Ukrainian war in Sokilnyky
- Clinics in Donetsk region
- IDP camps in Zaporizhiya region