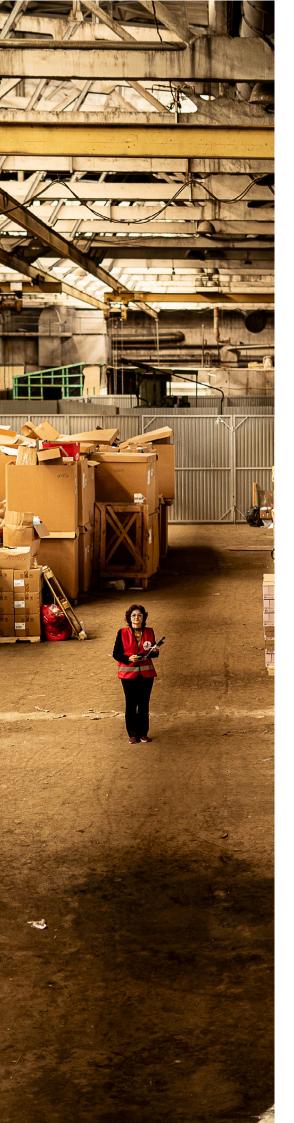

#### 2. Sorting and Categorization of Incoming and Outgoing Aid Shipments

Once a shipment arrives, it is categorized and sorted in the warehouse depending on the type and storage requirements. Outgoing shipments are then prepared depending on the needs identified in the first step of the process.

#### 3. Distribution Implementation and Monitoring

Once outgoing shipments are carefully sorted, packed, and wrapped in plastic for extra waterproofing, they are loaded onto vans or trucks and transported directly to the end users. For certain locations and when appropriate, Nova Poshta (postal services) is used. About 400 parcels and two to three transports leave the warehouse daily.