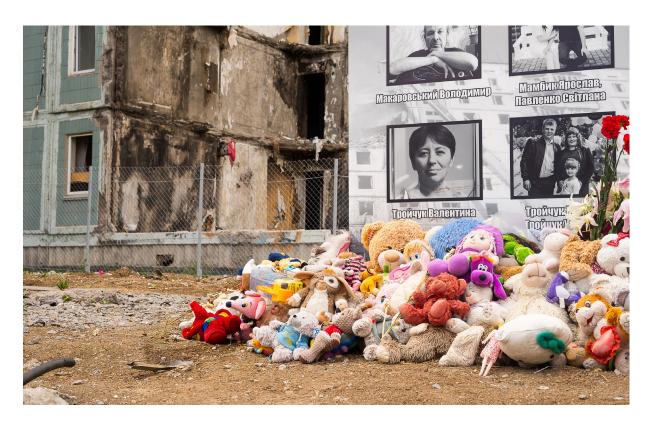

# THE SITUATION IN UKRAINE

The Russian Federations full-scale invasion of Ukraine and subsequent war represents a serious violation of Ukraine's sovereignty, independence, unity, and territorial integrity, as well as a breach of the UN Charter. This aggression has resulted in numerous breaches of international humanitarian and human rights laws. Moreover, it triggered the largest displacement and refugee crisis in Europe since 1945 and presented a significant contemporary challenge to global peace, with far-reaching consequences in both regional and worldwide contexts.

From February 24, 2022, to February 24, 2023, the Office of the United Nations High Commissioner for Human Rights (OHCHR) documented 21,293 civilian casualties, including 4,457 women and 1,441 children killed or injured. However, the actual figures are likely much higher, as obtaining accurate information from conflict zones and areas of intense hostilities remains challenging, and many reports are still awaiting confirmation. The extensive destruction of urban areas

and civilian infrastructure has rendered life unbearable for millions of people and severely disrupted essential services. Presently, at least 17.6 million individuals require humanitarian assistance, with over 13.5 million people, representing more than a quarter of the population, having been displaced from their homes. Of these, more than 8.1 million remain as refugees in neighboring countries, while 5.35 million are internally displaced within Ukraine.